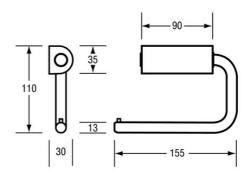

## **ML4135**

Single Toilet Roll Holder

## **Specification**

| Material      | #304 Stainless Steel, 13mmØ Solid Bar                                                       |
|---------------|---------------------------------------------------------------------------------------------|
| Finish        | Satin Stainless Steel                                                                       |
| Mounting      | Surface Mount Security Concealed Fix                                                        |
| Capacity      | Holds one standard toilet roll                                                              |
| Features      | Universal Installation - Left or Right<br>Toilet Roll Locator Pin                           |
| Note          | * This unit is accessible compliant when installed in accordance with AS1428.1. guidelines. |
| Related Video | Stainless Steel Cleaning & Maintenance                                                      |