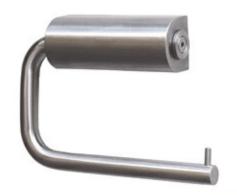

## **ML4135**

Single Toilet Roll Holder

## **Specification**

| Material      | #304 Stainless Steel, 13mmØ Solid Bar                                                       |
|---------------|---------------------------------------------------------------------------------------------|
| Finish        | Satin Stainless Steel                                                                       |
| Mounting      | Surface Mount Security Concealed Fix                                                        |
| Capacity      | Holds one standard toilet roll                                                              |
| Features      | Universal Installation - Left or Right<br>Toilet Roll Locator Pin                           |
| Note          | * This unit is accessible compliant when installed in accordance with AS1428.1. guidelines. |
| Related Video | Stainless Steel Cleaning & Maintenance                                                      |